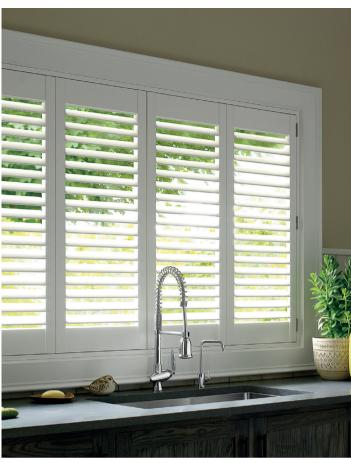

## 15% SELECTED SHUTTERS\*

Timeless shutters will add a touch of class to your windows. A design feature and window shade all in one, custom made timber or PolySatin® shutters are built to last and designed to enhance your home for many years to come.

IMAGE REFERENCE: Left page. Bottom Left: Luxaflex® Timber Shutters.

Top Right: Aspect Shutters. Bottom Right: Luxaflex® PolySatin® Shutters.

Right page. Top Left & Right: Luxaflex® PolySatin® Shutters. Bottom: Aspect Shutters.