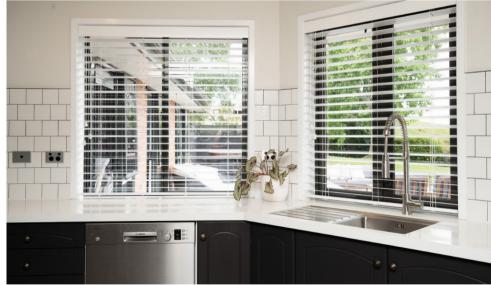

IMAGE REFERENCE: Left page. Bottom Left: Luxaflex® Timber Shutters.

Top Right: Aspect Shutters. Bottom Right: Luxaflex® PolySatin® Shutters.

Right page. Top Left & Right: Luxaflex® PolySatin® Shutters. Bottom: Aspect Shutters.