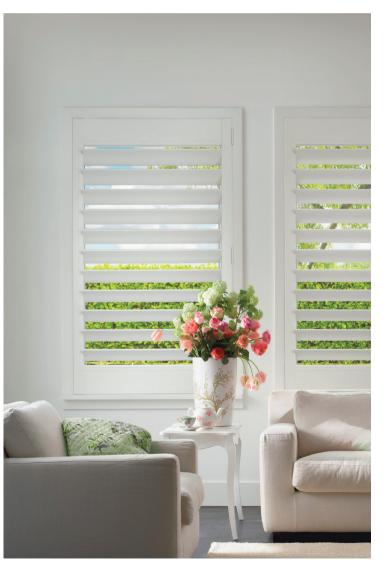

## 15% SELECTED SHUTTERS\*

Timeless shutters will add a touch of class to your windows. A design feature and window shade all in one, custom made timber or PolySatin® shutters are built to last and designed to enhance your home for many years to come.

IMAGE REFERENCE: Left page. Bottom Left: Luxaflex® Timber Shutters.

Top Right: Aspect Shutters. Bottom Right: Luxaflex® PolySatin® Shutters.

Right page. Top Left & Right: Luxaflex® PolySatin® Shutters. Bottom: Aspect Shutters.